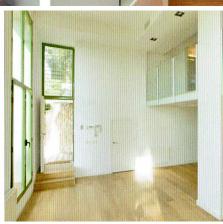

## SPECTACULAR HOUSE LOCATED IN VALLVIDRIERA ROAD TO TIBIDABO

The house consists of: 1 double suite bedroom with a bathroom with shower1 double suite bedroom with a bathroom with bathtubOn the first floor Living-room with open kitchen. Direct access to laundry and boiler area. Double room with a suite bathroom with shower and direct access to dressing room and a terrace Downstairs Toilet at an intermediate 3 double bedrooms, one single, one with a suite bathroom. A shared bathroom with tub. On this floor there is direct access to the side terrace. Ability to reach us by car to the house and park next to it.