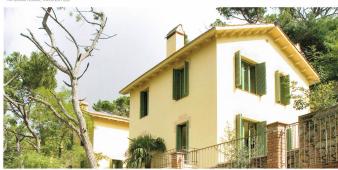

## SPECTACULAR HOUSE LOCATED IN VALLVIDRIERA ROAD TO TIBIDABO

The house consists of: 1 double suite bedroom with a bathroom with shower1 double suite bedroom with a bathroom with bathtubOn the first floor Living-room with open kitchen. Direct access to laundry and boiler area. Double room with a suite bathroom with shower and direct access to dressing room and a terrace Downstairs Toilet at an intermediate 3 double bedrooms, one single, one with a suite bathroom. A shared bathroom with tub. On this floor there is direct access to the side terrace. Ability to reach us by car to the house and park next to it.

## 5 Rooms · 200 m<sup>2</sup> · 1 050 000 €

R-115 Year of construction 1925 Bedrooms 5 **Toilettes** 2 Terrain sqm 16000 Terrace sqm 40 Gas Heating Condition Excellent Ceiling Type Beams