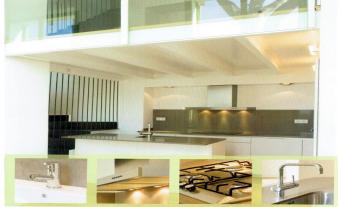

## SPECTACULAR HOUSE LOCATED IN VALLVIDRIERA ROAD TO TIBIDABO

The house consists of: 1 double suite bedroom with a bathroom with shower1 double suite bedroom with a bathroom with bathtubOn the first floor Living-room with open kitchen. Direct access to laundry and boiler area. Double room with a suite bathroom with shower and direct access to dressing room and a terrace Downstairs Toilet at an intermediate 3 double bedrooms, one single, one with a suite bathroom. A shared bathroom with tub. On this floor there is direct access to the side terrace. Ability to reach us by car to the house and park next to it.