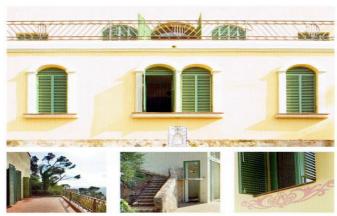

## SPECTACULAR HOUSE LOCATED IN VALLVIDRIERA ROAD TO TIBIDABO

The house consists of: 1 double suite bedroom with a bathroom with shower1 double suite bedroom with a bathroom with bathtubOn the first floor Living-room with open kitchen. Direct access to laundry and boiler area. Double room with a suite bathroom with shower and direct access to dressing room and a terrace Downstairs Toilet at an intermediate 3 double bedrooms, one single, one with a suite bathroom. A shared bathroom with tub. On this floor there is direct access to the side terrace. Ability to reach us by car to the house and park next to it.