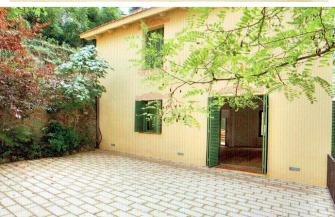

## SPECTACULAR HOUSE LOCATED IN VALLVIDRIERA ROAD TO TIBIDABO

The house consists of: 1 double suite bedroom with a bathroom with shower1 double suite bedroom with a bathroom with bathtubOn the first floor Living-room with open kitchen. Direct access to laundry and boiler area. Double room with a suite bathroom with shower and direct access to dressing room and a terrace Downstairs Toilet at an intermediate 3 double bedrooms, one single, one with a suite bathroom. A shared bathroom with tub. On this floor there is direct access to the side terrace. Ability to reach us by car to the house and park next to it.

## 5 Rooms · 200 m<sup>2</sup> · 1 050 000 €

R-115 Year of construction 1925 Bedrooms 5 **Toilettes** 2 Terrain sqm 16000 Terrace sqm 40 Gas Heating Condition Excellent Ceiling Type Beams

## **Equipments**

Air Conditionning - Heating - Garden -Terrace - Mountain View