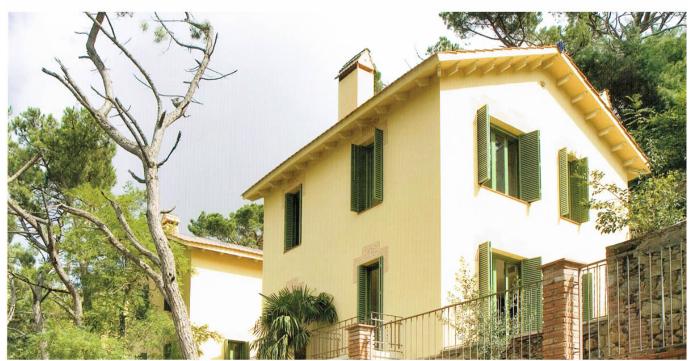

## SPECTACULAR HOUSE LOCATED IN VALLVIDRIERA ROAD TO TIBIDABO

The house consists of: 1 double suite bedroom with a bathroom with shower1 double suite bedroom with a bathroom with bathtubOn the first floor Living-room with open kitchen. Direct access to laundry and boiler area. Double room with a suite bathroom with shower and direct access to dressing room and a terrace Downstairs Toilet at an intermediate 3 double bedrooms, one single, one with a suite bathroom. A shared bathroom with tub. On this floor there is direct access to the side terrace. Ability to reach us by car to the house and park next to it.

## 5 Rooms · 200 m<sup>2</sup> · 1 050 000 €

R-115 Year of construction 1925 Bedrooms 5 **Toilettes** 2 Terrain sqm 16000 Terrace sqm 40 Gas Heating Condition Excellent Ceiling Type Beams

## **Equipments**

Air Conditionning - Heating - Garden -Terrace - Mountain View