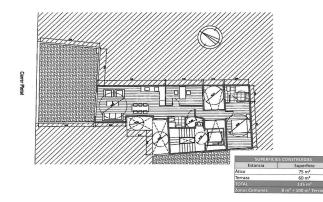

| 1 Rooms · 95 m <sup>2</sup> · 927 000 € |           |
|-----------------------------------------|-----------|
| REF:                                    | R-242     |
| Year of construction                    | 2015      |
| Bedrooms                                | 1         |
| Toilettes                               | 2         |
| Terrace sqm                             | 60        |
| Heating                                 | Heat Pump |
| Condition                               | Excellent |
| Floor Type                              | Parquet   |
| Equipments                              |           |
|                                         |           |