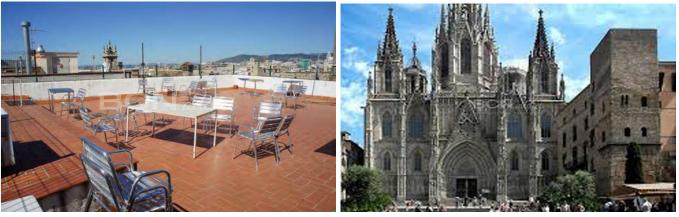

## ATTIC WITH LARGE TERRACE IN THE MOST MAGICAL ZONE OF GOTHIC QUARTER

The building is situated in the emblematic Gothic Quarter, next to the roman ruins of the Augustus temple, it also has views on the Cathedral Santa Maria del Mar. It has been completely rehabilitated. The property consists of 1725 m2 of surface divided between 11 rooms, all of them to reform. Moreover, it disposes of community terrace of 100 m2. It will be delivered as independent registered units, all reformed. The apartment is situated on the last floor and it disposes of a large private terrace with an access to the living and dining area and kitchen, connecting the interior and exterior. On the other side there is a suite (a bedroom with a bathroom) which is illuminated thanks to patio – together with the suite it forms studio. The toilet is located next to a small dressing...