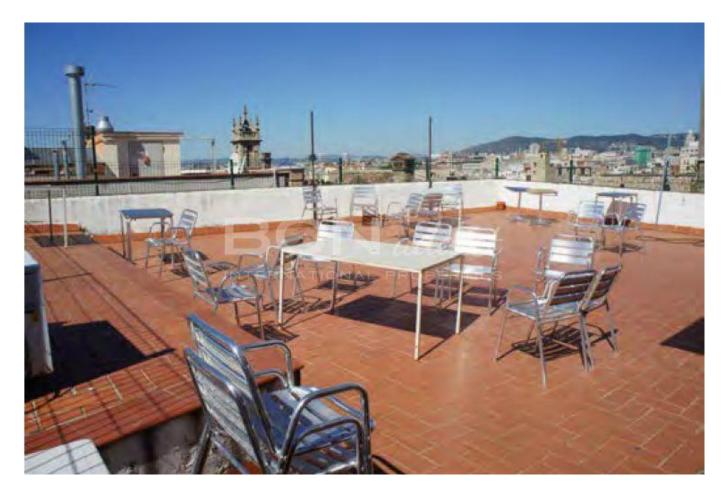

## ATTIC WITH LARGE TERRACE IN THE MOST MAGICAL ZONE OF GOTHIC QUARTER

The building is situated in the emblematic Gothic Quarter, next to the roman ruins of the Augustus temple, it also has views on the Cathedral Santa Maria del Mar. It has been completely rehabilitated. The property consists of 1725 m2 of surface divided between 11 rooms, all of them to reform. Moreover, it disposes of community terrace of 100 m2. It will be delivered as independent registered units, all reformed. The apartment is situated on the last floor and it disposes of a large private terrace with an access to the living and dining area and kitchen, connecting the interior and exterior. On the other side there is a suite (a bedroom with a bathroom) which is illuminated thanks to patio – together with the suite it forms studio. The toilet is located next to a small dressing...