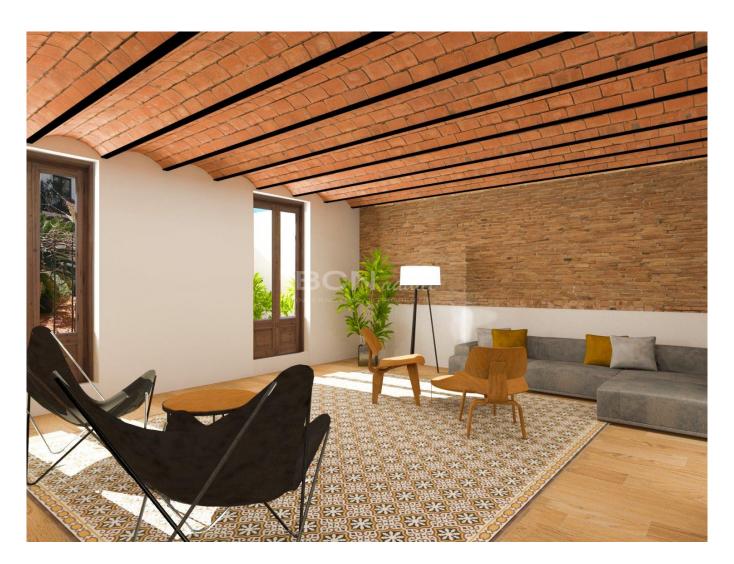

## MODERNIST APARTMENT WITH TERRACE IN THE AREA OF EIXAMPLE

This beautiful apartment is located in a Noucentiste building which dates back to 1883. Its central location allows the inhabitants to enjoy all the things our city has to offer, and it's also excellently connected by nearby public transport. The apartment with terrace is located on the first floor of the building. The street provides the front of the apartment with sunlight in the mornings and the peaceful interior courtyard provides sunlight throughout the afternoon and evening. It has a total surface area of 191 m2. The apartment has been totally refurbished, and the reform has combined many of the exquisite original modernist elements characteristic of the time, such as its beautiful mosaic floors, its stained glass windows etc., with new materials and installations using high...

## 3 Rooms · 173 m<sup>2</sup> · 895 000 €

REF: R-393
Year of construction 1885
Bedrooms 3
Toilettes 3
Terrace sqm 18

Heating Heat Pump
Condition Excellent
Floor Type Mix Wooden Original
Ceiling Type Original ceiling