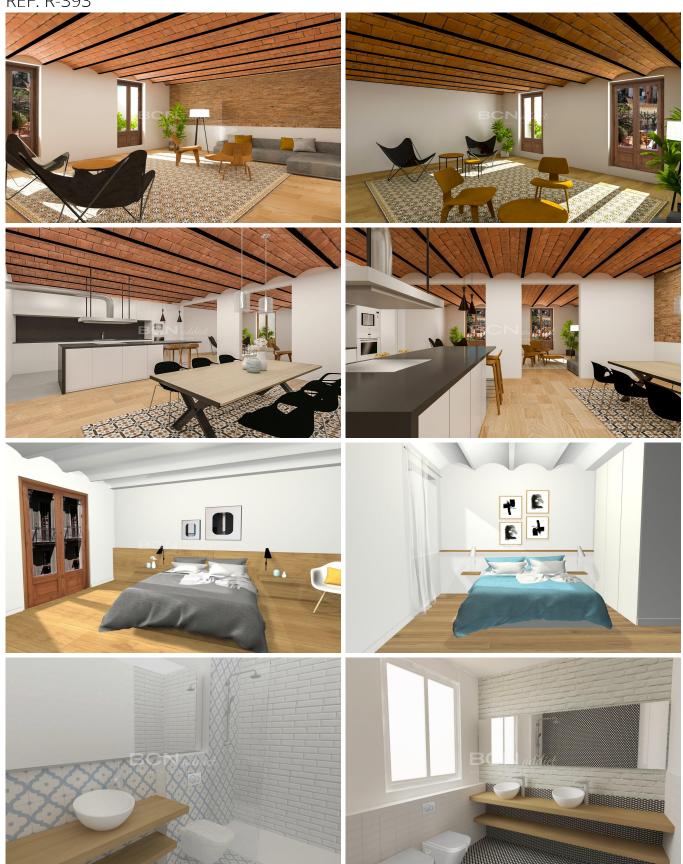

## 3 Rooms · 173 m<sup>2</sup> · 895 000 €

REF: R-393
Year of construction 1885
Bedrooms 3
Toilettes 3
Terrace sqm 18

Heating Heat Pump
Condition Excellent
Floor Type Mix Wooden Original
Ceiling Type Original ceiling

## **Equipments**

Air Conditionning - Heating - Built-In Kitchen - Patio - Terrace REF: R-393