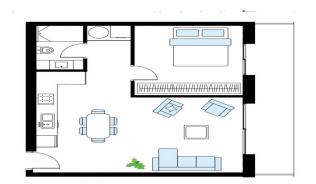

## 1 Rooms · 51 m<sup>2</sup> · 447 000 €

REF: Z-2018
Bedrooms 1
Toilettes 1
Terrace sqm 8

Heating Heat Pump
Condition Excellent
Floor Type Parquet