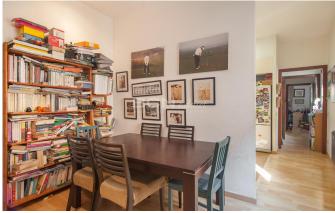

## UNIQUE PROPERTY, SUPERB OPPORTUNITY: LARGE MODERNIST TRIPLE-ASPECT FLAT TO REFORM

Enviably located in the vibrant district of Poble Sec in Barcelona, the flat is in a quiet residential street and set on the fifth floor of a classic building of 1890, moments from public transport links such as L3 Poble Sec and surrounded by trendy bars and chic restaurants of Sant Antoni such as El Tickets. The well-kept pinkish façade of the corner building boasts ornaments such as moldings and wrought iron balconies. The entrance and common areas feature stunning modernist elements in good conditions such as wall and ceiling paintings. The structure of the building, the communal area such as the lift, the entrance and the stairways are in good conditions. The apartment on the 3rd floor, has historic elements hidden under false ceilings and parquet floors such as hydraulic tiles,...