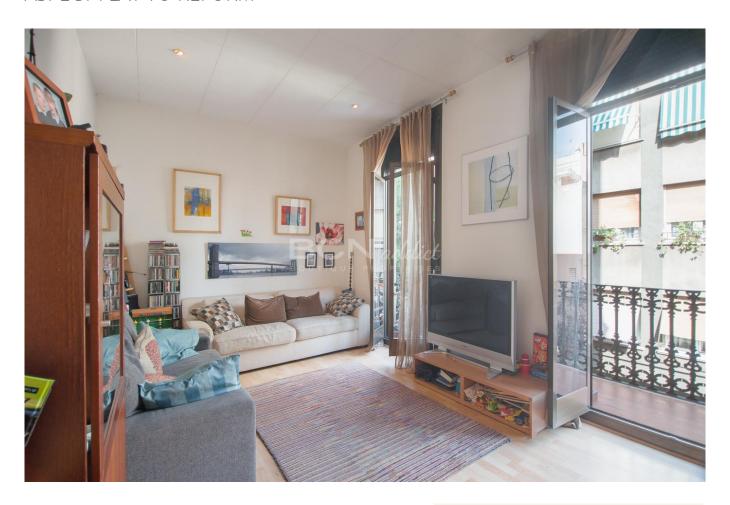

## UNIQUE PROPERTY, SUPERB OPPORTUNITY: LARGE MODERNIST TRIPLE-ASPECT FLAT TO REFORM

Enviably located in the vibrant district of Poble Sec in Barcelona, the flat is in a quiet residential street and set on the fifth floor of a classic building of 1890, moments from public transport links such as L3 Poble Sec and surrounded by trendy bars and chic restaurants of Sant Antoni such as El Tickets. The well-kept pinkish façade of the corner building boasts ornaments such as moldings and wrought iron balconies. The entrance and common areas feature stunning modernist elements in good conditions such as wall and ceiling paintings. The structure of the building, the communal area such as the lift, the entrance and the stairways are in good conditions. The apartment on the 3rd floor, has historic elements hidden under false ceilings and parquet floors such as hydraulic tiles,...

## 2 Rooms · 90 m<sup>2</sup> · 325 000 €

REF: R-486
Year of construction 1890
Bedrooms 2
Toilettes 1
Terrace sqm 16

Condition To renovate
Floor Type Mix Wooden Original

O