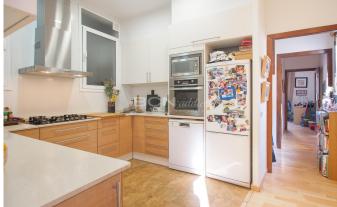

## UNIQUE PROPERTY, SUPERB OPPORTUNITY: LARGE MODERNIST TRIPLE-ASPECT FLAT TO REFORM

Enviably located in the vibrant district of Poble Sec in Barcelona, the flat is in a quiet residential street and set on the fifth floor of a classic building of 1890, moments from public transport links such as L3 Poble Sec and surrounded by trendy bars and chic restaurants of Sant Antoni such as El Tickets. The well-kept pinkish façade of the corner building boasts ornaments such as moldings and wrought iron balconies. The entrance and common areas feature stunning modernist elements in good conditions such as wall and ceiling paintings. The structure of the building, the communal area such as the lift, the entrance and the stairways are in good conditions. The apartment on the 3rd floor, has historic elements hidden under false ceilings and parquet floors such as hydraulic tiles,...

## 2 Rooms · 90 m<sup>2</sup> · 325 000 €

REF: R-486
Year of construction 1890
Bedrooms 2
Toilettes 1
Terrace sqm 16

Condition To renovate
Floor Type Mix Wooden Original

O