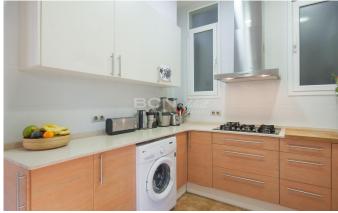

## UNIQUE PROPERTY, SUPERB OPPORTUNITY: LARGE MODERNIST TRIPLE-ASPECT FLAT TO REFORM

Enviably located in the vibrant district of Poble Sec in Barcelona, the flat is in a quiet residential street and set on the fifth floor of a classic building of 1890, moments from public transport links such as L3 Poble Sec and surrounded by trendy bars and chic restaurants of Sant Antoni such as El Tickets. The well-kept pinkish façade of the corner building boasts ornaments such as moldings and wrought iron balconies. The entrance and common areas feature stunning modernist elements in good conditions such as wall and ceiling paintings. The structure of the building, the communal area such as the lift, the entrance and the stairways are in good conditions. The apartment on the 3rd floor, has historic elements hidden under false ceilings and parquet floors such as hydraulic tiles,...

## 2 Rooms · 90 m<sup>2</sup> · 325 000 €

REF: R-486
Year of construction 1890
Bedrooms 2
Toilettes 1
Terrace sqm 16

Condition To renovate
Floor Type Mix Wooden Original

O