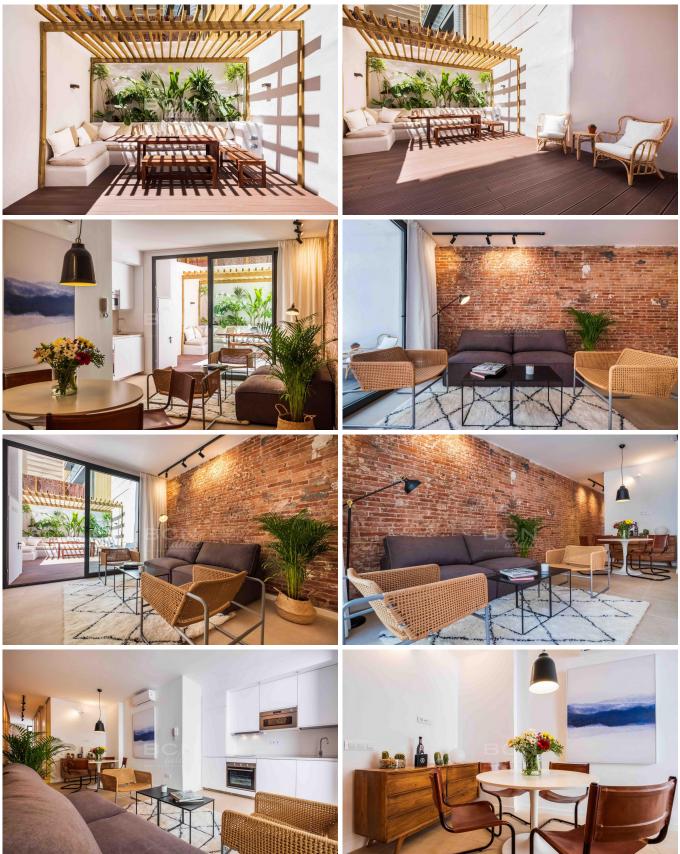

## STUNNING TURNKEY CONTEMPORARY FLAT WITH EXTENSIVE TERRACE IN UPCOMING DISTRICT

Enviably located in the upcoming district of Clot of Barcelona, the flat is set on the ground floor of period building of 1920. Moments from public transport hub "El Clot" with L1, L2 and commuter trains, the property is surrounded by first necessity shops, bars and restaurants. It is half way between "La Sagrera" new high-speed train station and Glories park and shopping Mall. The stunning pinkish façade of the building boasts moldings around the windows and iron ornaments on the balconies. The flat benefits from a direct and independent entry from the street and there is no need to use the common areas. The immaculate property has recently been fully renovated by an international renowned architect. The 70 m2 flat is flooded with natural light and boasts modern design...

| 1 Rooms $\cdot$ 70 m <sup>2</sup> $\cdot$ | 318 000 €                |
|-------------------------------------------|--------------------------|
| REF:                                      | R-508                    |
| Year of construction                      | 1920                     |
| Bedrooms                                  | 1                        |
| Toilettes                                 | 1                        |
| Terrace sqm                               | 30                       |
| Heating                                   | Heat Pump                |
| Condition                                 | Excellent                |
| Floor Type                                | Mix Wooden -<br>Original |
| Equipments                                |                          |
| Air Conditionning - Heating - Terrace     |                          |