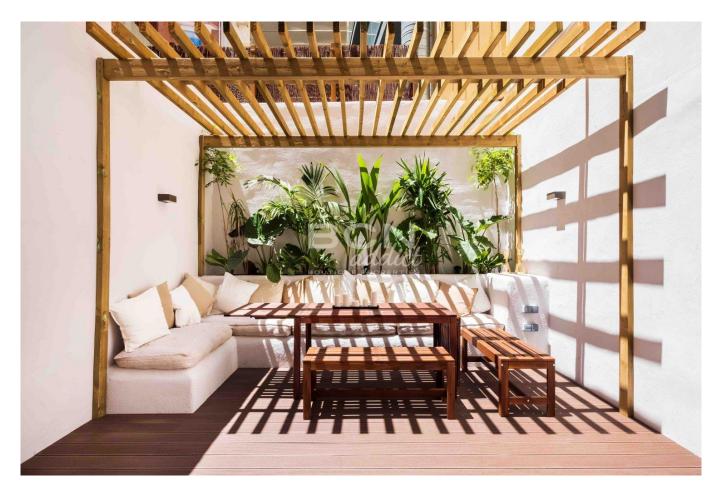

## STUNNING TURNKEY CONTEMPORARY FLAT WITH EXTENSIVE TERRACE IN UPCOMING DISTRICT

Enviably located in the upcoming district of Clot of Barcelona, the flat is set on the ground floor of period building of 1920. Moments from public transport hub "El Clot" with L1, L2 and commuter trains, the property is surrounded by first necessity shops, bars and restaurants. It is half way between "La Sagrera" new high-speed train station and Glories park and shopping Mall. The stunning pinkish façade of the building boasts moldings around the windows and iron ornaments on the balconies. The flat benefits from a direct and independent entry from the street and there is no need to use the common areas. The immaculate property has recently been fully renovated by an international renowned architect. The 70 m2 flat is flooded with natural light and boasts modern design...

| 1 Rooms $\cdot$ 70 m <sup>2</sup> $\cdot$ | 318 000 €                |
|-------------------------------------------|--------------------------|
| REF:                                      | R-508                    |
| Year of construction                      | 1920                     |
| Bedrooms                                  | 1                        |
| Toilettes                                 | 1                        |
| Terrace sqm                               | 30                       |
| Heating                                   | Heat Pump                |
| Condition                                 | Excellent                |
| Floor Type                                | Mix Wooden -<br>Original |
| Equipments                                |                          |
| Air Conditionning - Heating - Terrace     |                          |