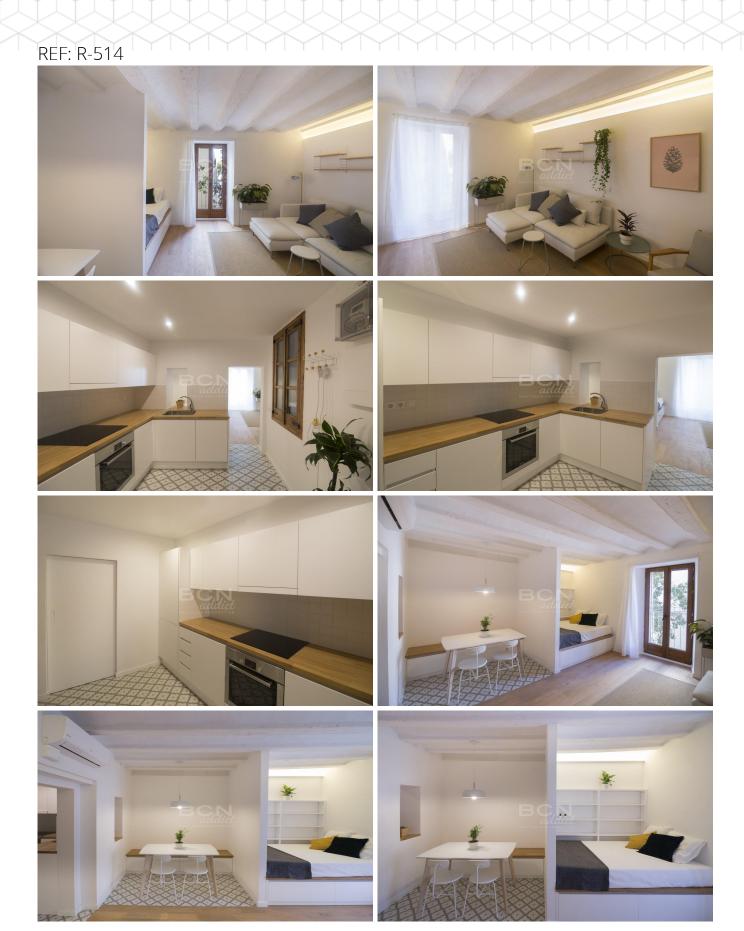

## BEAUTIFUL TURNKEY FLAT RENOVATED WITH HIGH SPECIFICATIONS AND BALCONY IN THE HEART OF BORNE DISTRICT

Located in the sought-after district of Borne, the flat is on a tranquil pedestrian street next to plaza del Borne and the Ciutadella park. Moments from the seaside, close to supermarkets, a large variety of restaurants, bars, venues and famous sightseeing places (such as the Picasso Museum), the flat is set on the 1st floor of a classic building of 1800. The façade of the building, the lobby and the stairways are in good condition as they are being fully renovated. The flat is distributed very squarely and conveniently, allowing you to make the most of the 55 m2 living space. The flat offers one double bedroom with en suite bathroom and tailor-made wardrobe, a fully fitted kitchen opening onto the dining and living areas with a balcony opening up to the street. The flat is ready to...

## 1 Rooms · 55 m<sup>2</sup> · 370 000 €

REF: R-514 Year of construction 1800 Bedrooms 1 Toilettes 1

Heating Heat Pump
Condition Excellent
Floor Type Mix Wooden Original
Ceiling Type Beams

**Equipments** 