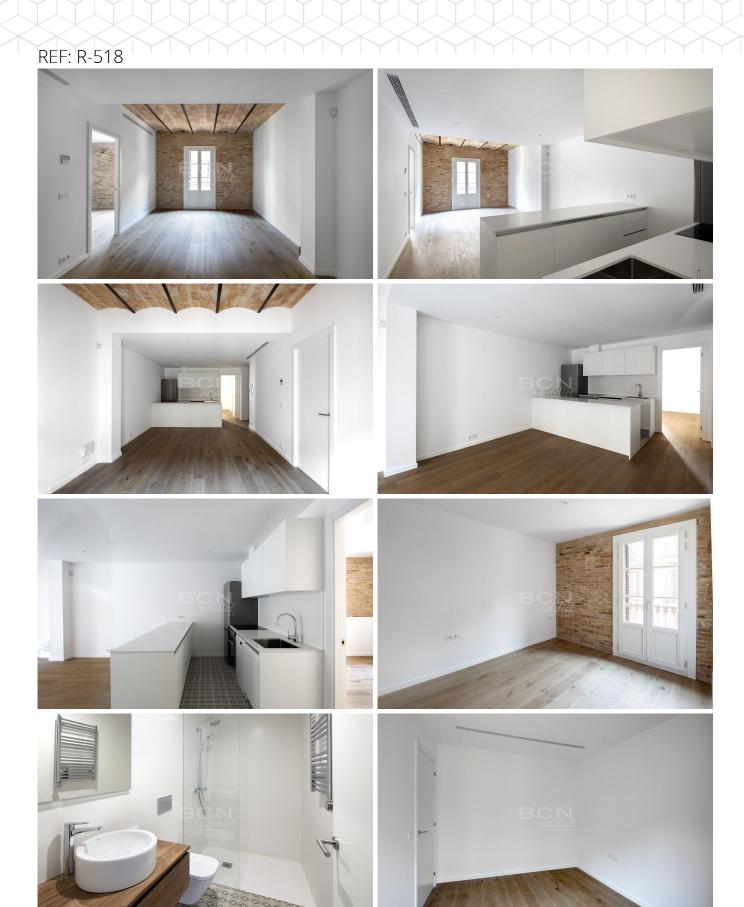

## BRIGHT REFURBISHED FLAT WITH BALCONIES IN MODERNIST BUILDING

Enviably located in the vibrant district of Poble Sec in Barcelona, the flat is on a quiet residential street of a classic corner building of 1910, moments from public transport links such as L2 and L3 Parallel and surrounded by trendy bars and chic restaurants of Poble Sec and Sant Antoni such as El Tickets and a few blocks away from Montjuic parks. The beautiful colourful façade (ocher and grey colors) of the building offers well maintained historical elements such as window frames, moldings and iron balconies. The building 's structure and façades, the lobby, the lift and the staircase are in good condition. The apartment is located on the fourth floor of a 6-storey modernist building. This 73 m2 dual-aspect flat presents bright living space with high ceiling and many openings...

## 2 Rooms · 73 m<sup>2</sup> · 415 000 €

REF: R-518
Year of construction 1910
Bedrooms 2
Toilettes 2
Terrace sqm 2

Heating Heat Pump
Condition Excellent
Floor Type Mix Wooden Original
Ceiling Type Original ceiling

## **Equipments**

Air Conditionning - Elevator - Balcony - Heating