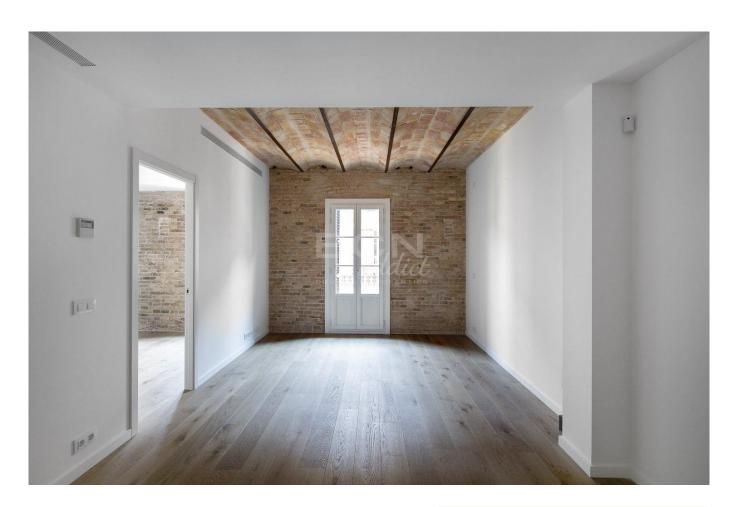

## BRIGHT REFURBISHED FLAT WITH BALCONIES IN MODERNIST BUILDING

Enviably located in the vibrant district of Poble Sec in Barcelona, the flat is on a quiet residential street of a classic corner building of 1910, moments from public transport links such as L2 and L3 Parallel and surrounded by trendy bars and chic restaurants of Poble Sec and Sant Antoni such as El Tickets and a few blocks away from Montjuic parks. The beautiful colourful façade (ocher and grey colors) of the building offers well maintained historical elements such as window frames, moldings and iron balconies. The building 's structure and façades, the lobby, the lift and the staircase are in good condition. The apartment is located on the fourth floor of a 6-storey modernist building. This 73 m2 dual-aspect flat presents bright living space with high ceiling and many openings...

## 2 Rooms · 73 m<sup>2</sup> · 415 000 €

REF: R-518
Year of construction 1910
Bedrooms 2
Toilettes 2
Terrace sqm 2

Heating Heat Pump
Condition Excellent
Floor Type Mix Wooden Original
Ceiling Type Original ceiling