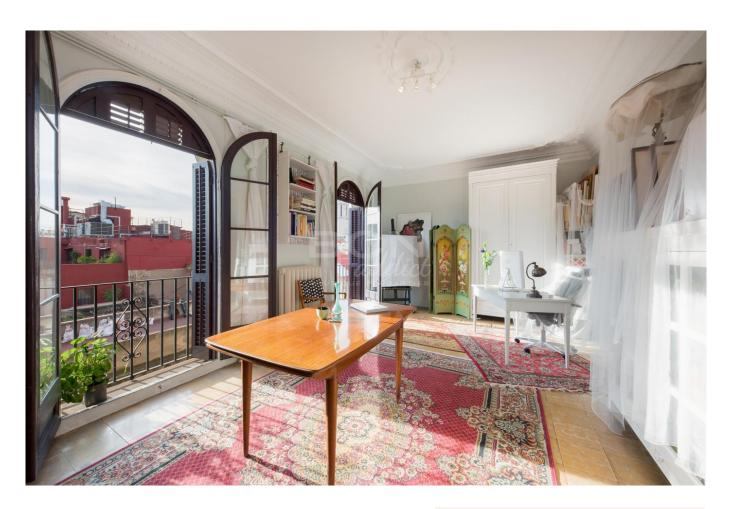

## SPACIOUS PENTHOUSE IN HISTORICAL BUILDING FACING ROMAN WALLS

The property is ideally located in the old town of Barcelona, on the boundaries of Gotico district of Barcelona, on Via Laietana avenue, in a beautiful classic building of 1920. Next to plaza Jaume I and moments from the covered market of Santa Catarina. The property is also at walking distance to Port Vell and the beach. There are underground parking options right under the plaza Santa Catarina and the public transport, such as L4 Jaume I, is available. The dual-aspect building is conveniently accessible from Via Laietana: one of Barcelona's main avenues which divides two historical districts (Borne and Gótico) and leads to the seaside. The noble entrance is secured by interphone and the neighborhood hosts a multitude of sightseeing places, social venues, shops and boutiques. The...

## 4 Rooms · 174 m² · 845 000 €

R-525 Year of construction 1920 Bedrooms 4 3 **Toilettes** Terrace sqm 10 Gas Heating Condition Excellent Floor Type Original floor Ceiling Type Mouldings