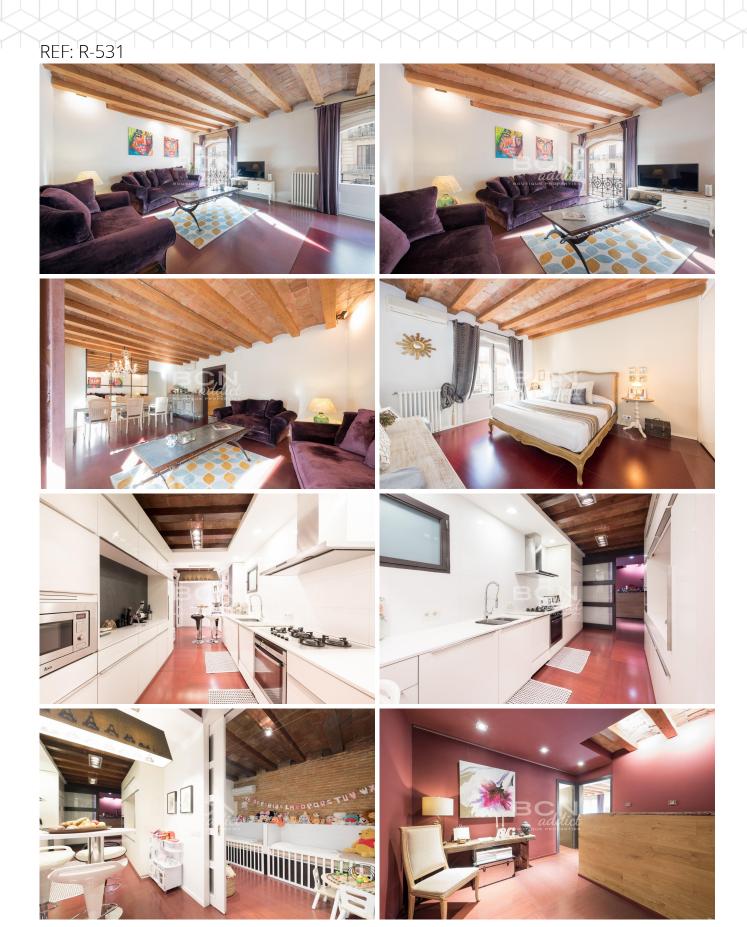

## IMPRESSIVE STYLISH APARTMENT IN NOBLE BUILDING

The property is ideally located in the Borne district of Barcelona, in a charming semi-pedestrian street off Passeig del Borne and Passeig Picasso, opposite to train station Estación de Francia and moments from Santa Maria del Mar church and Ciutadella Park. The flat is set in a beautiful period building of 1866 with lift. The property is close to trendy boutiques, local restaurants, bars and famous sightseeing places. The apartment is also in the vicinity of public transport: buses, commuter trains and several metro lines such as L4 Barceloneta. There are underground parking options for 150-200€/month in the vicinity. The property of 114 m2 built is on the first floor of a 5 storey-building. The beautiful façade of the building offers well preserved moldings, round arched...

## 2 Rooms · 118 m² · 630 000 €

REF: R-531
Year of construction 1866
Bedrooms 2
Toilettes 1
Heating Gas
Condition Excellent
Floor Type Parquet
Ceiling Type Original ceiling

## **Equipments**

Air Conditionning - Elevator - Heating - Patio