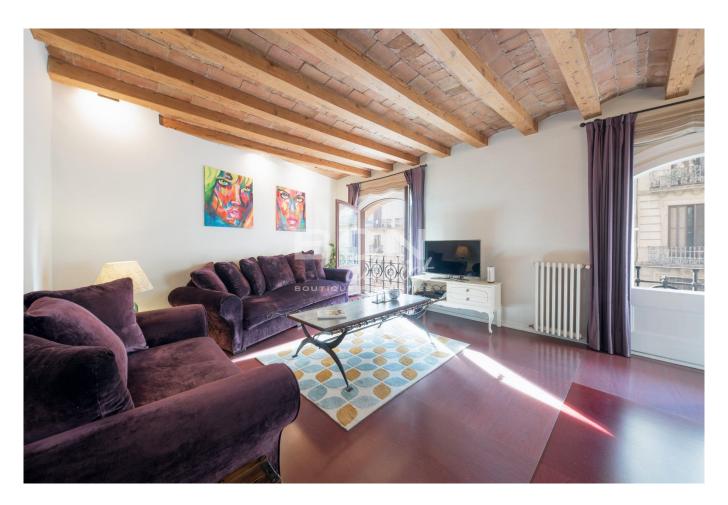

## IMPRESSIVE STYLISH APARTMENT IN NOBLE BUILDING

The property is ideally located in the Borne district of Barcelona, in a charming semi-pedestrian street off Passeig del Borne and Passeig Picasso, opposite to train station Estación de Francia and moments from Santa Maria del Mar church and Ciutadella Park. The flat is set in a beautiful period building of 1866 with lift. The property is close to trendy boutiques, local restaurants, bars and famous sightseeing places. The apartment is also in the vicinity of public transport: buses, commuter trains and several metro lines such as L4 Barceloneta. There are underground parking options for 150-200€/month in the vicinity. The property of 114 m2 built is on the first floor of a 5 storey-building. The beautiful façade of the building offers well preserved moldings, round arched...

## 2 Rooms · 118 m² · 630 000 €

REF: R-531
Year of construction 1866
Bedrooms 2
Toilettes 1
Heating Gas
Condition Excellent
Floor Type Parquet
Ceiling Type Original ceiling

## **Equipments**

Air Conditionning - Elevator - Heating - Patio