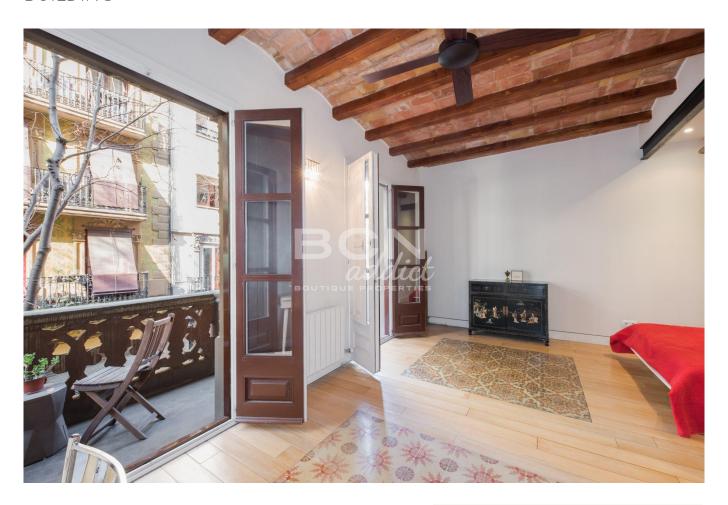

## FANTASTIC REFURBISHED FLAT WITH 50 M2 TERRACE IN MODERNIST BUILDING

Enviably located in the vibrant district of Poble Sec of Barcelona, the flat is on a famous residential street. The property is a few blocks away from Montjuic parks and close to trendy boutiques, local restaurants, tapas bars and famous sightseeing places. The apartment is also in the vicinity of public transport: several buses and metro lines such as L2 and L3 Parallel. There are underground parking options for about 150 €/month in the vicinity. The flat is set in a beautiful C listed building of 1902 with a lift. The stunning façade of ochre and reddish colors shows well maintained historical elements such as modernist moldings and wrought iron balconies. The apartment is located on the first floor of a 6-storey building. This 98 m2 dual-aspect flat presents bright living space...

## 2 Rooms · 98 m<sup>2</sup> · 440 000 €

R-538 Year of construction 1902 Bedrooms 2 Toilettes 2 Terrace sqm 52 Gas Heating Condition Excellent Mix Wooden -Floor Type Original Ceiling Type Mouldings

**Equipments** 