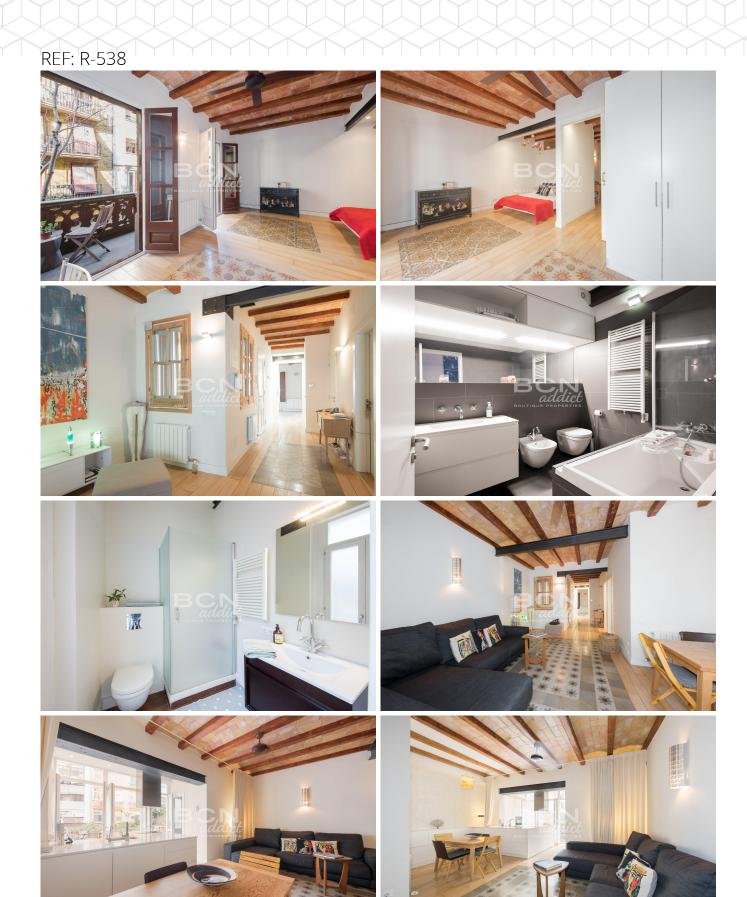

## FANTASTIC REFURBISHED FLAT WITH 50 M2 TERRACE IN MODERNIST BUILDING

Enviably located in the vibrant district of Poble Sec of Barcelona, the flat is on a famous residential street. The property is a few blocks away from Montjuic parks and close to trendy boutiques, local restaurants, tapas bars and famous sightseeing places. The apartment is also in the vicinity of public transport: several buses and metro lines such as L2 and L3 Parallel. There are underground parking options for about 150 €/month in the vicinity. The flat is set in a beautiful C listed building of 1902 with a lift. The stunning façade of ochre and reddish colors shows well maintained historical elements such as modernist moldings and wrought iron balconies. The apartment is located on the first floor of a 6-storey building. This 98 m2 dual-aspect flat presents bright living space...

## 2 Rooms · 98 m<sup>2</sup> · 440 000 €

R-538 Year of construction 1902 Bedrooms 2 Toilettes 2 Terrace sqm 52 Gas Heating Condition Excellent Mix Wooden -Floor Type Original Ceiling Type Mouldings

**Equipments** 

Elevator - Balcony - Heating - Terrace