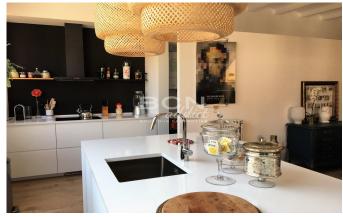

## SUPERB BRIGHT RENOVATED FLAT IN MODERNIST BUILDING

Enviably located in the upcoming district of Clot Eixample of Barcelona, near La Sagrera new high-speed train station, the building is in a quiet residential street surrounded by low-rise buildings. Moments from public transport Camp del Arpa L5 and El Clot L1, L2 and commuter trains, the building is near first necessity shops, bars and restaurants. The property is set on the second floor of a well-restored period building of 1922. The stunning white creamy façade shows well maintained historical elements such as moldings and wrought iron balconies. The structure of the building, the communal area such as lift, entrance, staircase and roof terrace, are in good conditions. This triple-aspect flat of 80 m2 presents bright living space with high ceiling and a superb 40 m2 open-plan...

Heating Central heating
Condition Excellent
Floor Type Mix Wooden Original
Ceiling Type Beams