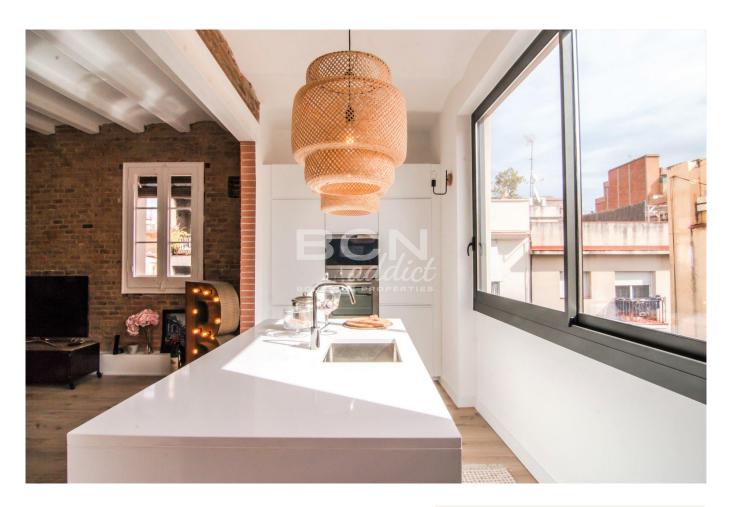

## SUPERB BRIGHT RENOVATED FLAT IN MODERNIST BUILDING

Enviably located in the upcoming district of Clot Eixample of Barcelona, near La Sagrera new high-speed train station, the building is in a quiet residential street surrounded by low-rise buildings. Moments from public transport Camp del Arpa L5 and El Clot L1, L2 and commuter trains, the building is near first necessity shops, bars and restaurants. The property is set on the second floor of a well-restored period building of 1922. The stunning white creamy façade shows well maintained historical elements such as moldings and wrought iron balconies. The structure of the building, the communal area such as lift, entrance, staircase and roof terrace, are in good conditions. This triple-aspect flat of 80 m2 presents bright living space with high ceiling and a superb 40 m2 open-plan...

Heating Central heating
Condition Excellent
Floor Type Mix Wooden Original
Ceiling Type Beams