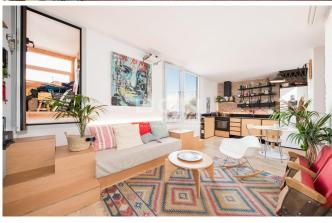

## STUNNING STYLISH PENTHOUSE WITH TERRACE ON THE SAME LEVEL IN NOBLE BUILDING

The Penthouse is ideally located in the best part of Borne district in Barcelona, in a charming street, moments from the Ciudadela Park and Paseo Picasso. The property is close to trendy boutiques, local restaurants, bars and famous sightseeing places. The apartment is also in the vicinity of public transport: buses, commuter trains of "estación de frança" and several metro lines such as L4 Barceloneta. The flat is set in a beautiful noble building of 1900 with lift. The beautiful façade of the building offers well preserved moldings, round arched windows and windows-doors with iron balconies. The common areas also show great modernist drawings and molding in the entrance and staircase. The property of 45 m2 interior built, is set on the fifth and last of a 5 storey-building, lt...

## 2 Rooms · 65 m<sup>2</sup> · 390 000 €

REF: R-547
Year of construction 1900
Bedrooms 2
Toilettes 1
Terrace sqm 40

Heating Electric heating

Condition Good

Floor Type Mix Wooden - Original