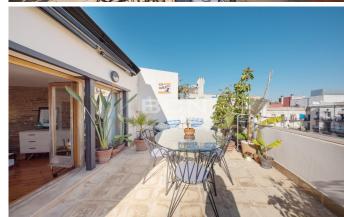

## STUNNING STYLISH PENTHOUSE WITH TERRACE ON THE SAME LEVEL IN NOBLE BUILDING OF BORNE

The Penthouse is ideally located in the heart of Gotico district in Barcelona, in a charming quiet street, moments from famous Ramblas and trendy Avinyo street, 5 mins by walk to Port Vells. The property is surrounded by local shops, trendy boutiques, restaurants and tapas bars. The apartment is also in the vicinity of public transport: buses, commuter trains of plaza Catalunya and several metro lines such as L1 and L3. The flat is set in a beautiful noble building of 1910. The common areas show great modernist drawings and molding in the entrance and staircase. The property of 58 m2 interior built, is set on the fifth and last storey of the building. It presents bright living spaces and features historical elements throughout. A superb 20 m2 terrace of private use on the same level...

## 1 Rooms · 60 m<sup>2</sup> · 380 000 €

REF: R-550
Year of construction 1910
Bedrooms 1
Toilettes 1
Terrace sqm 20

Heating Electric heating

Condition Good

Floor Type Mix Wooden - Original

## **Equipments**

Air Conditionning - Fitted Wardrobes -Penthouse - Built-In Kitchen - Exterior -Lavadero - Patio - Terrace - Mountain View