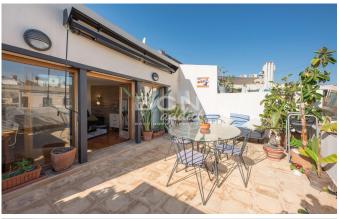

## STUNNING STYLISH PENTHOUSE WITH TERRACE ON THE SAME LEVEL IN NOBLE BUILDING OF BORNE

The Penthouse is ideally located in the heart of Gotico district in Barcelona, in a charming quiet street, moments from famous Ramblas and trendy Avinyo street, 5 mins by walk to Port Vells. The property is surrounded by local shops, trendy boutiques, restaurants and tapas bars. The apartment is also in the vicinity of public transport: buses, commuter trains of plaza Catalunya and several metro lines such as L1 and L3. The flat is set in a beautiful noble building of 1910. The common areas show great modernist drawings and molding in the entrance and staircase. The property of 58 m2 interior built, is set on the fifth and last storey of the building. It presents bright living spaces and features historical elements throughout. A superb 20 m2 terrace of private use on the same level...

## 1 Rooms · 60 m<sup>2</sup> · 380 000 €

REF: R-550
Year of construction 1910
Bedrooms 1
Toilettes 1
Terrace sqm 20

Heating Electric heating

Condition Good

Floor Type Mix Wooden - Original

## **Equipments**

Air Conditionning - Fitted Wardrobes -Penthouse - Built-In Kitchen - Exterior -Lavadero - Patio - Terrace - Mountain View