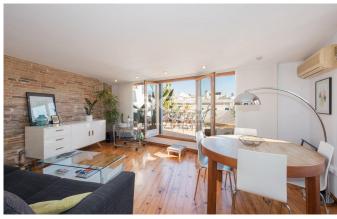

## STUNNING STYLISH PENTHOUSE WITH TERRACE ON THE SAME LEVEL IN NOBLE BUILDING OF BORNE

The Penthouse is ideally located in the heart of Gotico district in Barcelona, in a charming quiet street, moments from famous Ramblas and trendy Avinyo street, 5 mins by walk to Port Vells. The property is surrounded by local shops, trendy boutiques, restaurants and tapas bars. The apartment is also in the vicinity of public transport: buses, commuter trains of plaza Catalunya and several metro lines such as L1 and L3. The flat is set in a beautiful noble building of 1910. The common areas show great modernist drawings and molding in the entrance and staircase. The property of 58 m2 interior built, is set on the fifth and last storey of the building. It presents bright living spaces and features historical elements throughout. A superb 20 m2 terrace of private use on the same level...

## 1 Rooms · 60 m<sup>2</sup> · 380 000 €

REF: R-550
Year of construction 1910
Bedrooms 1
Toilettes 1
Terrace sqm 20

Heating Electric heating

Condition Good

Floor Type Mix Wooden - Original

## **Equipments**

Air Conditionning - Fitted Wardrobes -Penthouse - Built-In Kitchen - Exterior -Lavadero - Patio - Terrace - Mountain View