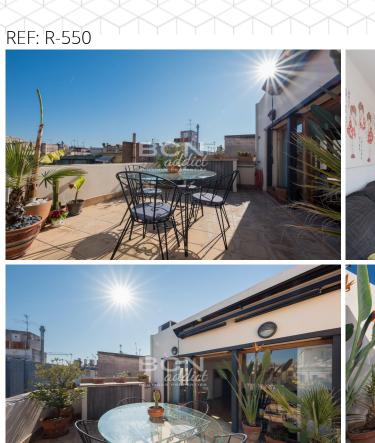

## STUNNING STYLISH PENTHOUSE WITH TERRACE ON THE SAME LEVEL IN NOBLE BUILDING OF BORNE

The Penthouse is ideally located in the heart of Gotico district in Barcelona, in a charming quiet street, moments from famous Ramblas and trendy Avinyo street, 5 mins by walk to Port Vells. The property is surrounded by local shops, trendy boutiques, restaurants and tapas bars. The apartment is also in the vicinity of public transport: buses, commuter trains of plaza Catalunya and several metro lines such as L1 and L3. The flat is set in a beautiful noble building of 1910. The common areas show great modernist drawings and molding in the entrance and staircase. The property of 58 m2 interior built, is set on the fifth and last storey of the building. It presents bright living spaces and features historical elements throughout. A superb 20 m2 terrace of private use on the same level...

## 1 Rooms · 60 m<sup>2</sup> · 380 000 €

REF: R-550
Year of construction 1910
Bedrooms 1
Toilettes 1
Terrace sqm 20

Heating Electric heating

Condition Good

Floor Type Mix Wooden - Original