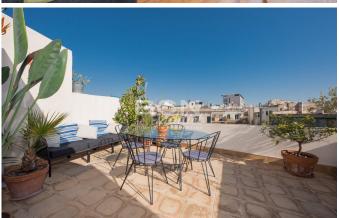

## STUNNING STYLISH PENTHOUSE WITH TERRACE ON THE SAME LEVEL IN NOBLE BUILDING OF BORNE

The Penthouse is ideally located in the heart of Gotico district in Barcelona, in a charming quiet street, moments from famous Ramblas and trendy Avinyo street, 5 mins by walk to Port Vells. The property is surrounded by local shops, trendy boutiques, restaurants and tapas bars. The apartment is also in the vicinity of public transport: buses, commuter trains of plaza Catalunya and several metro lines such as L1 and L3. The flat is set in a beautiful noble building of 1910. The common areas show great modernist drawings and molding in the entrance and staircase. The property of 58 m2 interior built, is set on the fifth and last storey of the building. It presents bright living spaces and features historical elements throughout. A superb 20 m2 terrace of private use on the same level...

## 1 Rooms · 60 m<sup>2</sup> · 380 000 €

REF: R-550
Year of construction 1910
Bedrooms 1
Toilettes 1
Terrace sqm 20

Heating Electric heating

Condition Good

Floor Type Mix Wooden - Original