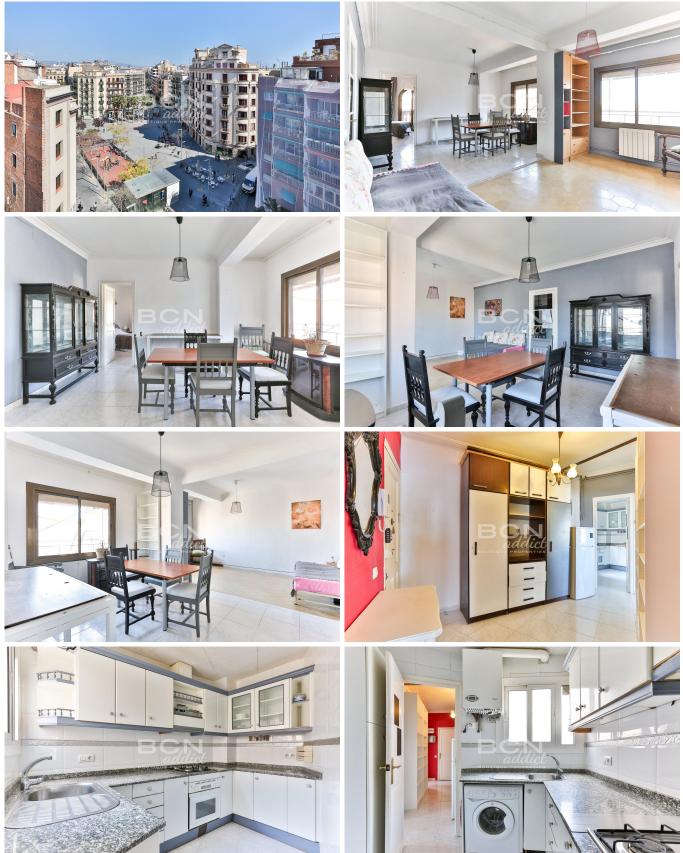

## SUPERB OPPORTUNITY: BRIGHT PENTHOUSE TO RENOVATE WITH SUPERB VIEWS, IN QUIET LOCATION

Enviably located in a sought-after location for Poble Sec's district, the property is located at the cross of two quiet streets with low traffic, off Plaza de las Navas, at the bottom of Montjuic, with Paralell Avenue and Sant Antoni district also only moments away. The neighborhood hosts a lot of amenities, venues and shops. The area is also home to a wealth of parks and famous sightseeing places. The property is well situated between Blai pedestrian street and several Poble Sec's charming squares with cafés, bars and restaurants. The nearest underground station is Poble Sec. There are underground parking options for about 150 €/month, under Plaza de las Navas. Set within a building of 1947 with elevator, this corner flat is on the 5th and last floor. The building is in good...

## 2 Rooms · 77 m<sup>2</sup> · 279 000 €

| REF:                 | R-551       |
|----------------------|-------------|
| Year of construction | 1945        |
| Bedrooms             | 2           |
| Toilettes            | 1           |
| Terrace sqm          | 2           |
| Condition            | To renovate |
| Floor Type           | Parquet     |
|                      |             |

## Equipments

Elevator - Penthouse - Balcony - Trastero -City Views - Mountain View