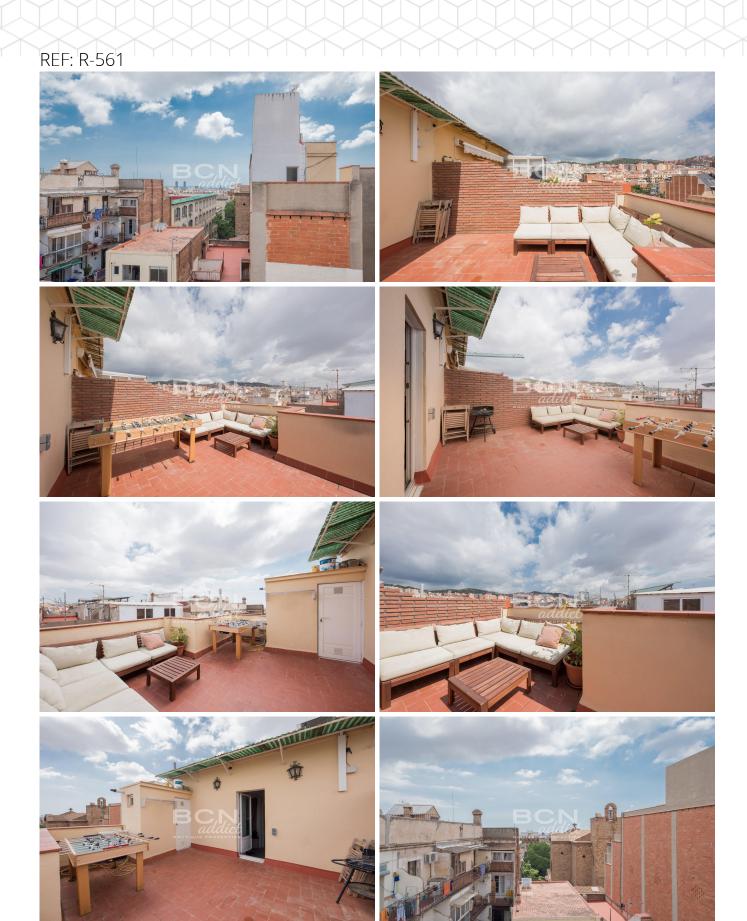

## 2 Rooms · 55 m<sup>2</sup> · 430 000 €

| REF:                 | R-561                  |
|----------------------|------------------------|
| Year of construction | 1936                   |
| Bedrooms             | 2                      |
| Toilettes            | 1                      |
| Terrace sqm          | 15                     |
| Heating              | Gas                    |
| Condition            | Good                   |
| Floor Type           | Mix Wooden<br>Original |

## **Equipments**

Air Conditionning - Elevator - Penthouse -Heating - Built-In Kitchen - Exterior -Trastero - City Views - Sea Views -Mountain View