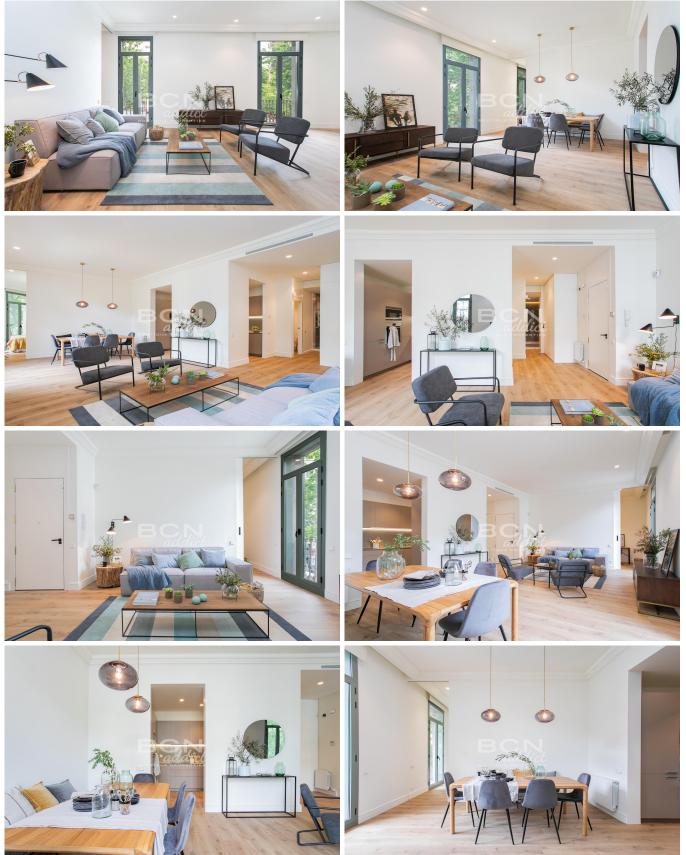

## SPACIOUS DESIGNER APARTMENT IN PRECIOUS MODERNIST BUILDING

The neighbourhood of Eixample Esquerra is the oldest part of the Eixample district, occupying its left side. Constructed in the 19thcentury, it takes breath away with its precious architecture. With the location nearby Plaza Universitat, it has all the necessary services within arm's reach – shops, hospitals, public transport. Being in the heart of Barcelona, the neighbourhood is very well connected with the rest of the city. No different than the rest of Eixample's core, this manor house with incredible façade was constructed in 1868. It is well-conserved and has an elevator, though it might not be necessary, since the apartment is located on the 1stfloor. Similarly to the façade, the common zones maintained modernist character. Entirely rehabilitated, this property was...

## 3 Rooms · 110 m<sup>2</sup> · 640 000 €

| REF:                 | R-564                    |
|----------------------|--------------------------|
| Year of construction | 1868                     |
| Bedrooms             | 3                        |
| Toilettes            | 2                        |
| Terrain sqm          | 110                      |
| Condition            | Excellent                |
| Floor Type           | Mix Wooden -<br>Original |

## Equipments

Air Conditionning - Furnished - Fitted Wardrobes - Elevator - Balcony - Heating -Built-In Kitchen - Automation - Lavadero -Rehabilitacion\_Integral - City Views