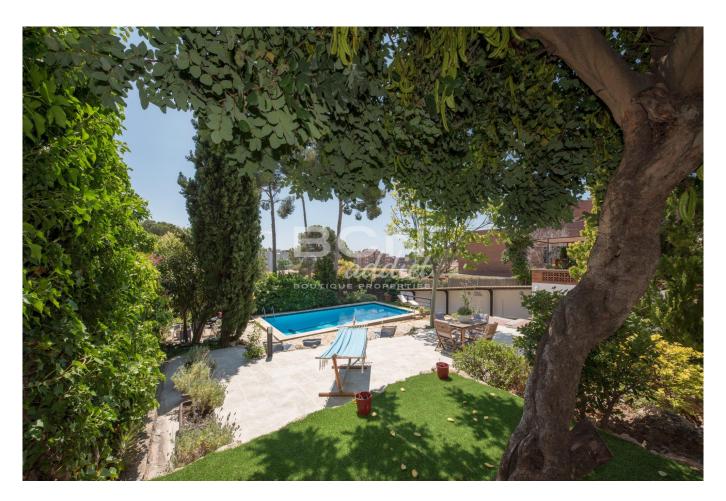

## CHARMING HOUSE WITH EXPANSIVE GARDEN AND SWIMMING POOL

The property is located in this sought-after part of Castelldefelds, on the hill side, next to the town center and well-known castle, at walking distance to primary and secondary schools, supermarkets and other social and leisure infrastructures. The main train station is about 5 min. and beach 15 min. away. The detached house is built on a 715 m2 gated plot. From the main entrance door, the private road leads to a garage. The charming 235 m2 house is terraced into a light slope and surrounded by several paved terraces, beautiful landscaped garden with indigenous trees, plants and flowers and large swimming pool with paved chill out areas. This charming four bedroom two floored house offers a wealth of living and entertaining space with on the ground floor an open-plan living dining...