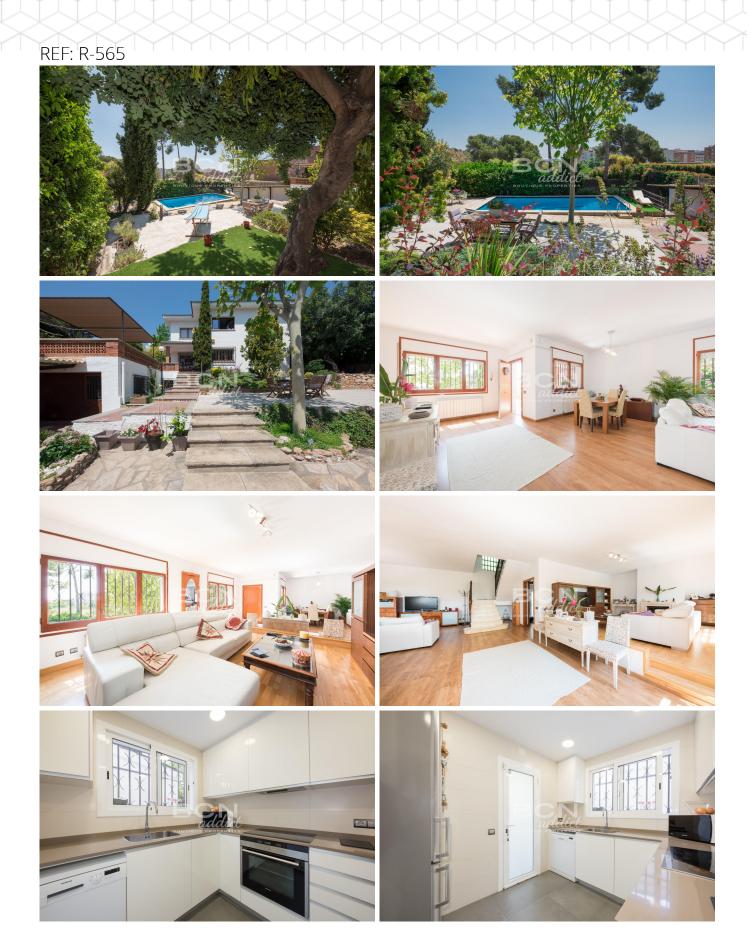

## CHARMING HOUSE WITH EXPANSIVE GARDEN AND SWIMMING POOL

The property is located in this sought-after part of Castelldefelds, on the hill side, next to the town center and well-known castle, at walking distance to primary and secondary schools, supermarkets and other social and leisure infrastructures. The main train station is about 5 min. and beach 15 min. away. The detached house is built on a 715 m2 gated plot. From the main entrance door, the private road leads to a garage. The charming 235 m2 house is terraced into a light slope and surrounded by several paved terraces, beautiful landscaped garden with indigenous trees, plants and flowers and large swimming pool with paved chill out areas. This charming four bedroom two floored house offers a wealth of living and entertaining space with on the ground floor an open-plan living dining...

## 5 Rooms · 235 m<sup>2</sup> · 1 050 000 €

REF: R-565
Year of construction 1976
Bedrooms 5
Toilettes 2
Terrain sqm 715
Terrace sqm 600

Heating Central heating

Condition Good

Floor Type Mix Wooden - Original