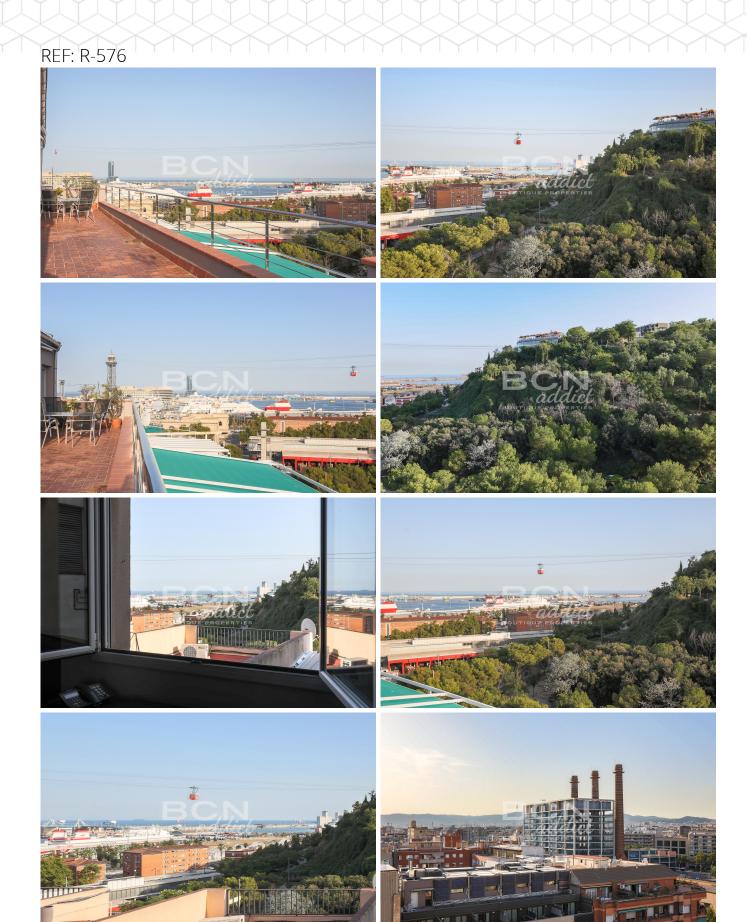

## STUNNING PENTHOUSE WITH 360 DEGREE VIEWS

With 360 degree views, passing through the autonomous port, the Montjuïc park, Tibidabo and Sagrada Familia, BCNaddict offers you this spectacular attic with industrial style. From your apartment, you can see the boats enter and leave the port, go for a walk in the park or take advantage of the trendy restaurants of Sant Antoni. The Poble Sec district houses showrooms, restaurants, shops and a very pleasant neighborhood life. The area also offers a lot of parks, with nearby sports centers. In addition, Poble Sec has several lovely squares where you can go for a drink with your friends in the local bars of the area. The nearest metro station is Parallel. There are parking options 3 minutes walk from the property for € 130 / month with 24 hour security. The 1968 building is...

## 2 Rooms · 100 m<sup>2</sup> · 630 000 €

| REF:                 | R-576   |
|----------------------|---------|
| Year of construction | 1968    |
| Bedrooms             | 2       |
| Toilettes            | 1       |
| Terrace sqm          | 63      |
| Heating              | Gas     |
| Condition            | Good    |
| Floor Type           | Parquet |