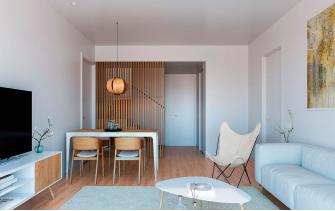

## 1 Rooms · 101 m<sup>2</sup> · 380 000 €

REF: Z-2106 Year of construction 2019 Bedrooms 1 Toilettes 2

Heating Heat Pump
Condition Excellent
Floor Type Mix Wooden Original

## **Equipments**

Air Conditionning - Security System - Fitted Wardrobes - Elevator - Heating - Built-In Kitchen - Exterior - City Views