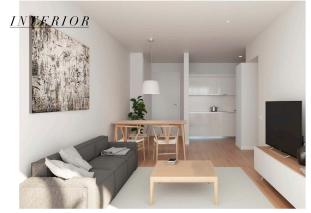

## 1 Rooms · 101 m<sup>2</sup> · 380 000 €

REF: Z-2106 Year of construction 2019 Bedrooms 1 Toilettes 2

Heating Heat Pump
Condition Excellent
Floor Type Mix Wooden Original

## **Equipments**

Air Conditionning - Security System - Fitted Wardrobes - Elevator - Heating - Built-In Kitchen - Exterior - City Views