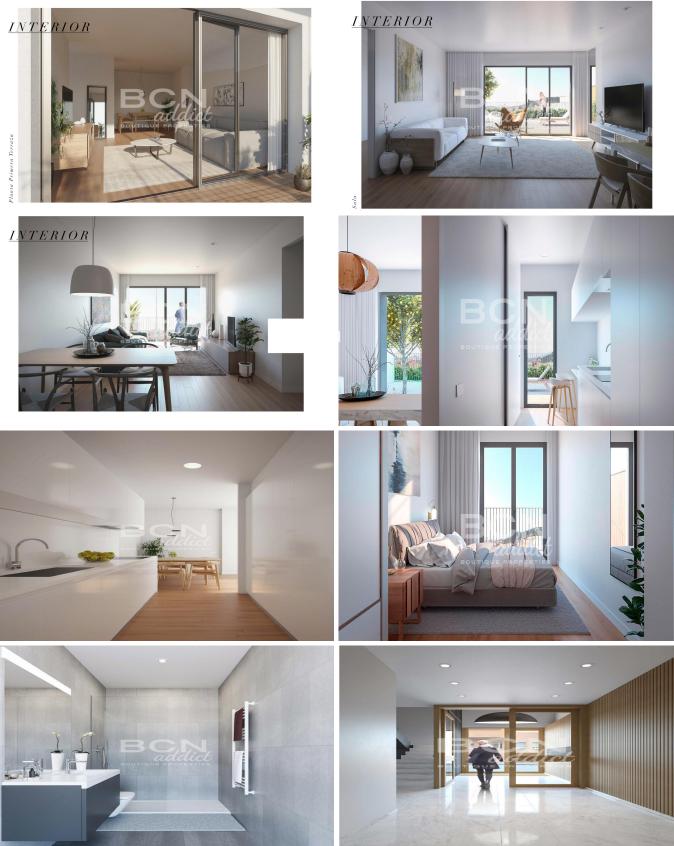

## UNIQUE NEW-BUILT DUPLEX WITH EXPANSIVE PRIVATE GARDEN

The new-built residential development is located next to Lesseps Square (Metro links L3 and future L9-10), in the vincinity to Parc Güell, in the neighborhood of Gracia, a multicultural and cosmopolitan district. The architect-designed building is enviably set in the quiet residential hilly part of Gracia district : La Salut, moments from Travessera de Dalt and ring road entry 6 of Ronda de Dalt. This is an ideal area to live with a wide variety of cultural, gastronomic and fantastic places to enjoy a unique local atmosphere. The low-rise building of 2 floors was recently terminated: it boasts a stylish façade with a combination of tiled walls and glass openings. The building has a community roof top with with pool and offers spectacular views over the city and further to the sea and...