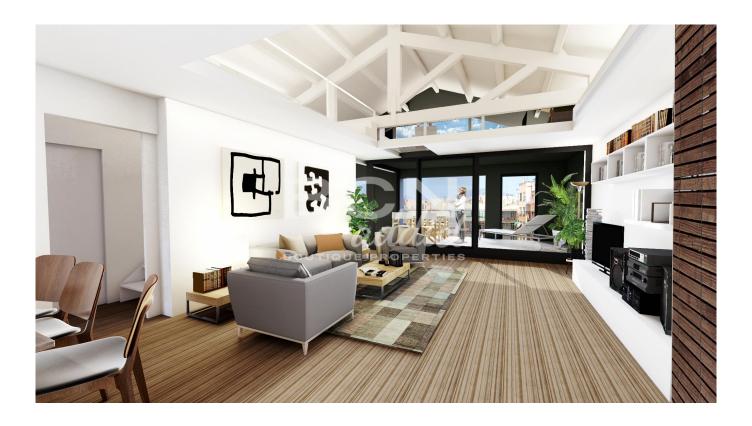

## NEW PENTHOUSE IN OLD FACTORY COMPLETE REHABILITATION

BCNaddict is happy to present this new development, a complete rehabilitation of an old industrial building. It is made up of spacious and bright apartments of 85m2 and 110m2 with exterior balcony-terrace or interior gallery, in total 10 flats with Cedulas. The flats have two bedrooms with two bathrooms and another space as a third room when needed. If your into height ceilings and unique penthouses, we have 2 very special penthouses with a duplex loft and a private terrace in one of them. A real gem in this excellent location so close to the sea. This promotion is very close to the Ciutadella Park, the Barcelona Zoo and the Nova Icaria Beach or the Somorrostro Beach and the famous Olympic port. They also plan to transform the current restaurant and leisure area into a family leisure...

## Equipments

Air Conditionning - Furnished - Fitted Wardrobes - Elevator - Penthouse -Balcony - Heating - Built-In Kitchen -Automation - Exterior -Rehabilitacion\_Integral - Terrace - City Views