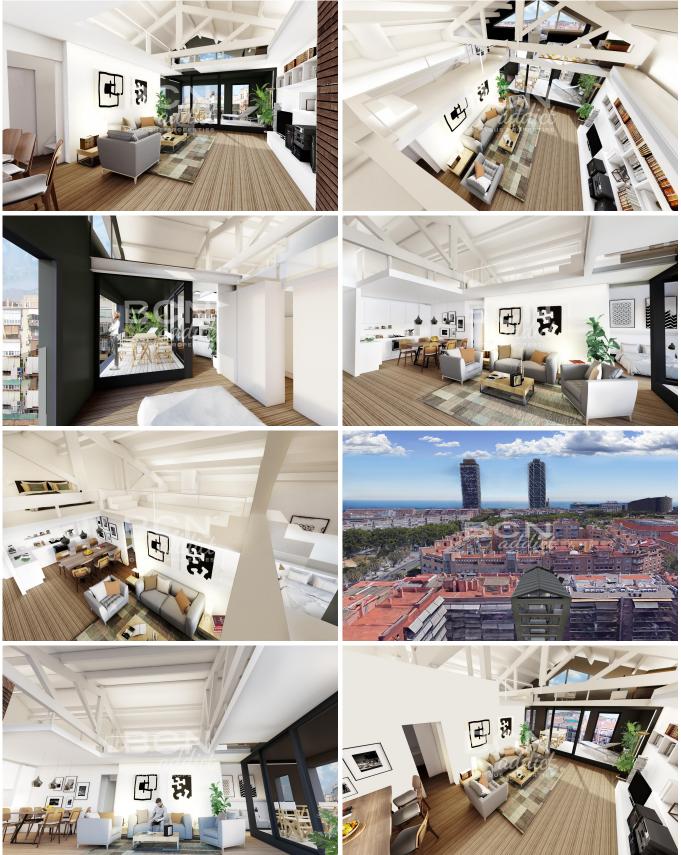

## NEW PENTHOUSE IN OLD FACTORY COMPLETE REHABILITATION

BCNaddict is happy to present this new development, a complete rehabilitation of an old industrial building. It is made up of spacious and bright apartments of 85m2 and 110m2 with exterior balcony-terrace or interior gallery, in total 10 flats with Cedulas. The flats have two bedrooms with two bathrooms and another space as a third room when needed. If your into height ceilings and unique penthouses, we have 2 very special penthouses with a duplex loft and a private terrace in one of them. A real gem in this excellent location so close to the sea. This promotion is very close to the Ciutadella Park, the Barcelona Zoo and the Nova Icaria Beach or the Somorrostro Beach and the famous Olympic port. They also plan to transform the current restaurant and leisure area into a family leisure...

## Equipments

Air Conditionning - Furnished - Fitted Wardrobes - Elevator - Penthouse -Balcony - Heating - Built-In Kitchen -Automation - Exterior -Rehabilitacion\_Integral - Terrace - City Views