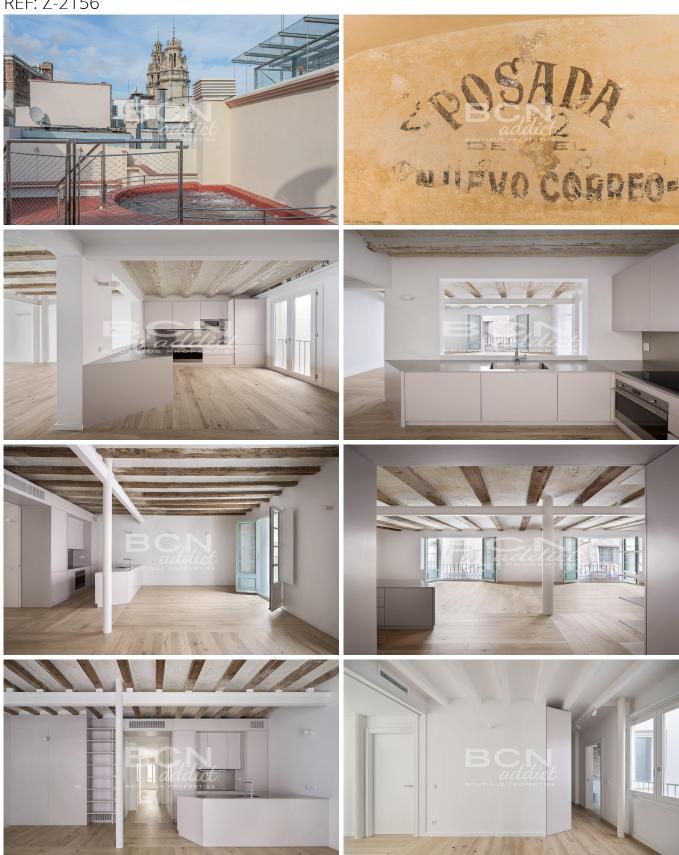

## LA POSADA

La Posada The Area Every property on the market is described as "the perfect location". La Posada really is. This meticulously restored building houses 8 stunning apartments and is perfectly situated in the best part of the Gothic Quarters, just a few meters from the port of Barcelona. With everything the city has to offer in walking distance, from the breathtaking, history-packed streets of the gothic area, to the trendy El Born, the seaside attractions, and the best clubs and parks just a few minutes' walk, including the SOHO House members club, the Marina Port Vell club and the Ciutadella park, La Posada is heaven for those wishing to experience the city by foot. The Building The building itself resonates this same duality by merging history that dates back to 1860 with...

## 2 Rooms · 87 m<sup>2</sup> · 595 000 €

REF: Z-2156
Year of construction 1860
Bedrooms 2
Toilettes 2
Terrace sqm 200
Heating Heat Pu

Heating Heat Pump
Condition Excellent
Floor Type Parquet
Ceiling Type Beams

## **Equipments**

Air Conditionning - Security System - Fitted Wardrobes - Elevator - Balcony - Heating - Built-In Kitchen - Automation - Exterior - Jacuzzi - Rehabilitacion\_Integral - Terrace - City Views