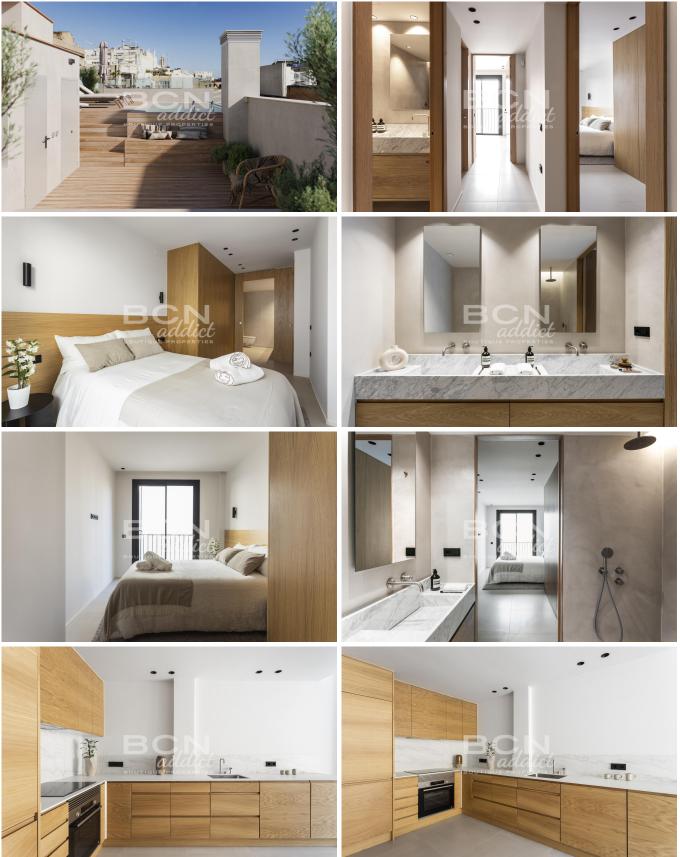

## TOP FLOOR OF NEW CONSTRUCTION WITH COMUNAL TERRACE AND SWIMMING POOL IN PLAZA CATALUNYA

PLAZA CATALUNYA- THE AREA The building is located on the border of the upper Gothic quarter and Eixample district. Plaza Catalunya – the ultimate location and the beating heart of the city. The street is small and quiet, located at 100m from Plaza Catalunya, with easy access to all types of local and regional transportation. Live close to all of which the city has to offer: if it's the best food, shopping, cultural venues and bars, everything is at your doorstep. The Gothic quarter was mostly built during the 16th century and is the most historic neighbourhood in Barcelona. It is home to major city monuments like the Cathedral, Plaza Real, Las Ramblas and many more. THE BUILDING Offering a unique new development (Obra Nueva), a boutique five-stars building, consisting of a...

Air Conditionning - Security System - Fitted Wardrobes - Elevator - Penthouse -Balcony - Heating - Built-In Kitchen -Automation - Exterior - Swimming Pool -Terrace - City Views