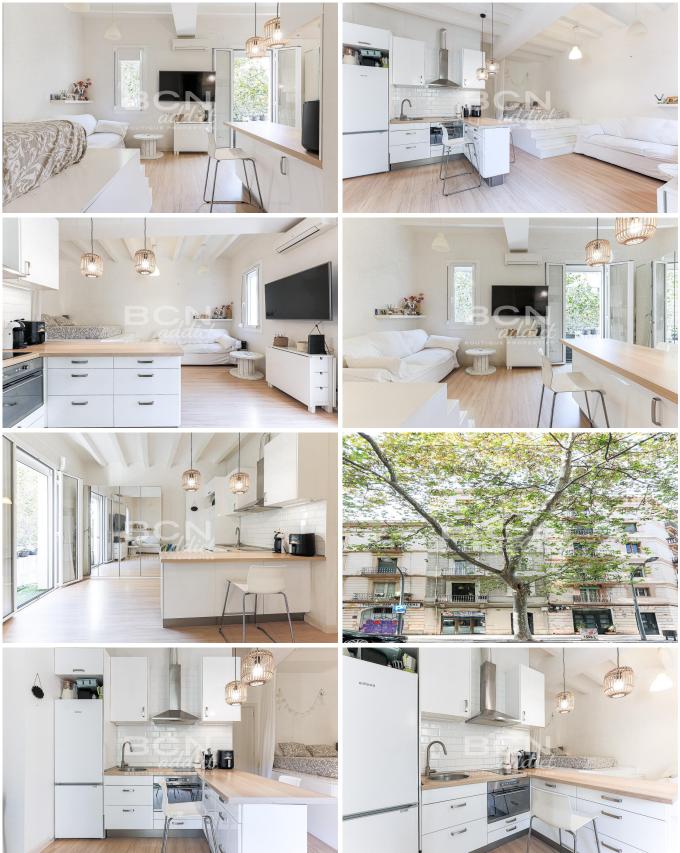

## PIED-À-TERRE 2 MINUTES FROM PARC DE LA CUIDATELLA

This apartment near many prestigious sites and at the crossroads of several communication routes is ideal for enjoying life in Barcelona. In this apartment, everything has been thought out down to the smallest detail to make the most of its 37 m2. A bed on a large platform takes full advantage of the height under the beams, a light parquet floor, an open kitchen with white furniture and a surprisingly large bathroom with its washing machine and storage area. This cozy nest on the top floor is bathed in soft light filtered by the plane trees. At the ends of this sunny, low-traffic street are very trendy cafés offering fresh and healthy products. The major advantage of this apartment lies in its location for those who want to radiate effortlessly in Barcelona and beyond. At the...

## 1 Rooms · 37 m<sup>2</sup> · 199 000 €

| REF:                 | R-903            |
|----------------------|------------------|
| Year of construction | 1930             |
| Bedrooms             | 1                |
| Toilettes            | 1                |
| Condition            | Excellent        |
| Floor Type           | Parquet          |
| Ceiling Type         | Original ceiling |
|                      |                  |

## Equipments

Air Conditionning - Fitted Wardrobes -Balcony - Patio - City Views REF: R-903

Amit Brown, Tf: +34 656 95 85 49 hola@bcnaddict.com BCNaddict, C/ Blasco de Garay 26, Local 1 08004 Barcelona