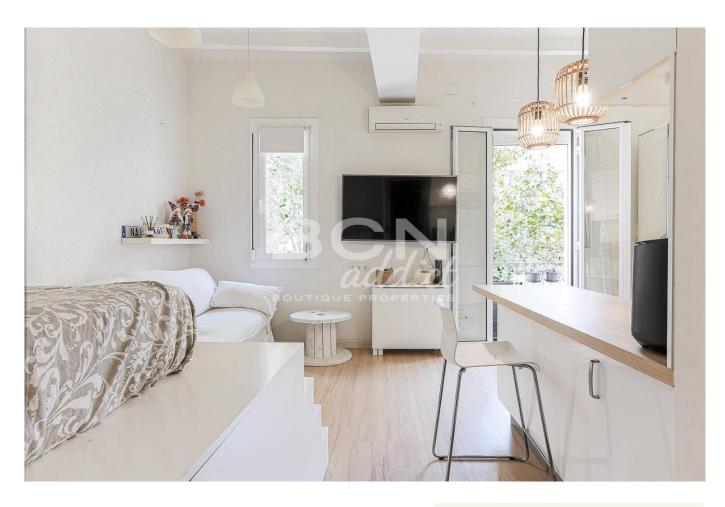

## PIED-À-TERRE 2 MINUTES FROM PARC DE LA CUIDATELLA

This apartment near many prestigious sites and at the crossroads of several communication routes is ideal for enjoying life in Barcelona. In this apartment, everything has been thought out down to the smallest detail to make the most of its 37 m2. A bed on a large platform takes full advantage of the height under the beams, a light parquet floor, an open kitchen with white furniture and a surprisingly large bathroom with its washing machine and storage area. This cozy nest on the top floor is bathed in soft light filtered by the plane trees. At the ends of this sunny, low-traffic street are very trendy cafés offering fresh and healthy products. The major advantage of this apartment lies in its location for those who want to radiate effortlessly in Barcelona and beyond. At the...

## 1 Rooms · 37 m<sup>2</sup> · 199 000 €

| REF:                 | R-903            |
|----------------------|------------------|
| Year of construction | 1930             |
| Bedrooms             | 1                |
| Toilettes            | 1                |
| Condition            | Excellent        |
| Floor Type           | Parquet          |
| Ceiling Type         | Original ceiling |
|                      |                  |

## Equipments

Air Conditionning - Fitted Wardrobes -Balcony - Patio - City Views REF: R-903

Amit Brown, Tf: +34 656 95 85 49 hola@bcnaddict.com BCNaddict, C/ Blasco de Garay 26, Local 1 08004 Barcelona