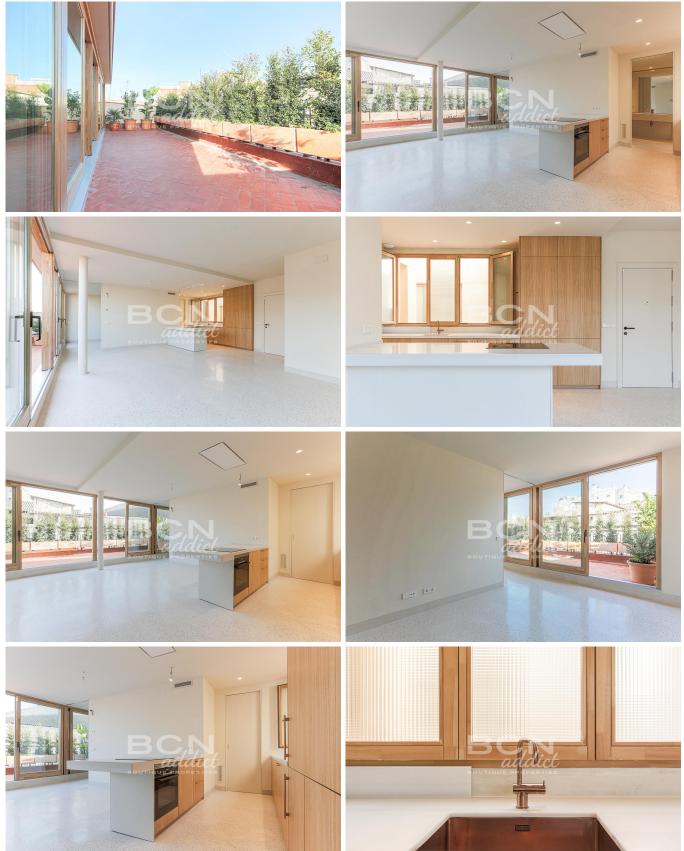

## DESIGNER PENTHOUSE CLOSE TO SOHO HOUSE

Bright and cozy penthouse of 89m<sup>2</sup> built with a magnificent 44m<sup>2</sup> terrace at living room level. It has two bedrooms and two bathrooms en suite.Beautifully and cleverly designed, this penthouse features floor-to-ceiling sliding windows opening onto a large private terrace that connects to every room in the house.With only two apartments per floor, the apartment offers privacy, space and great views of the city.The farm preserves original elements such as the Catalan vault in some properties, the wooden beams and the engraved walls that give it a rustic appearance that mixes with minimalist modernism in a cozy design that provides freshness and calm in all rooms. In this exclusive promotion, all the details and quality have been taken care of in the integration of the original and new...