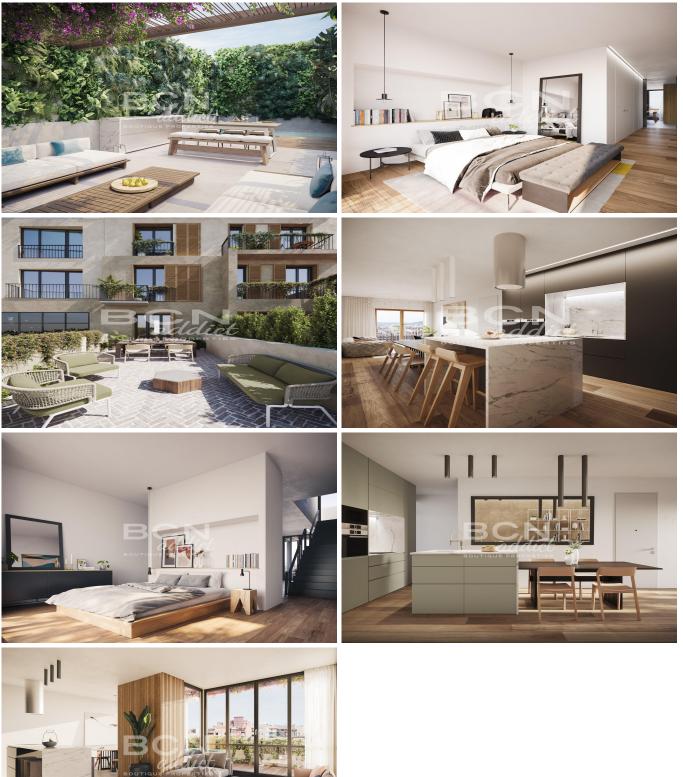

## EXCELLENT NEW BUILD APARTMENT WITH TERRACE IN POBLENOU

This new construction project is located in Poblenou, one of Barcelona's most booming neighbourhoods. It has it all: residential, commercial and industrial areas, the technology of the 22@ district with companies such as Google, Facebook or Microsoft, the art of its museums and galleries, a wide range of leisure activities and the proximity to the beach. The area is characterised by a unique and young atmosphere with a very traditional and neighbourhood feel, where you can find the latest trends and the charm of the classics. An ideal area not only to enjoy, but also to live in. This flat is just a 15-minute walk from the Mar Bella beach and Poblenou Park, and one block from the Rambla del Poblenou, the heart of the neighbourhood with its small cafés and classic restaurants. The...

Air Conditionning - Fitted Wardrobes -Elevator - Patio - Swimming Pool REF: Z-2051

Amit Brown, Tf: +34 656 95 85 49 hola@bcnaddict.com BCNaddict, C/ Blasco de Garay 26, Local 1 08004 Barcelona